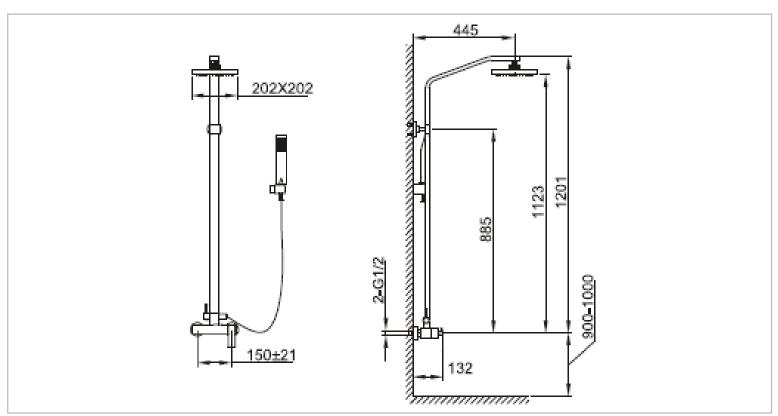

Brand: CAE, China

CATANIA wall mounted shower pipe Name:

with hand & overhead shower mixer

Item Code: 85.2760C

Designer:

Color / Finish: Chrome Plated Dimensions: 1201 mm height

All information is for reference only. Installation shall always be based on the specs provided with actual delivered items.