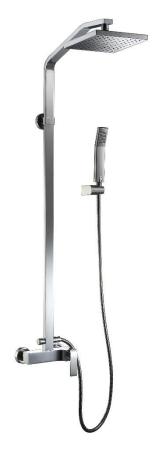

Brand: CAE, China

CATANIA wall mounted shower pipe Name:

with hand & overhead shower mixer

Item Code: 85.2760C

Designer:

Color / Finish: Chrome Plated Dimensions: 1201 mm height

## Product info:

• Single Lever Shower pipe set

· With Overhead and hand shower set

Normal spray

Flow rate: 15.7 lpm at 3 bars (45 psi)

• Flow pressure: 0.3 Mpa

Flushing of pipe must be done before fittings are installed. Failure to do so voids the warranty. Follow cleaning instructions and avoid using any harmful chemicals.