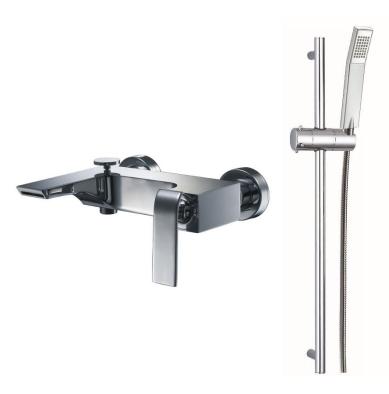

Brand: CAE, China

Name: CATANIA Exposed bath/shower mixer

with bar set

Item Code: 85.2689C + H87968C

Designer:

Color / Finish: **Chrome Plated** Dimensions: 264 mm height

121 mm height projection

## Product info:

- Exposed single lever bath/shower mixer
- With hand shower bar set (H87902C)
- Normal spray
- Flow rate: 23.7 lpm at 3 bars (45 psi)
- Flow pressure: 0.3 Mpa

Flushing of pipe must be done before fittings are installed. Failure to do so voids the warranty. Follow cleaning instructions and avoid using any harmful chemicals.