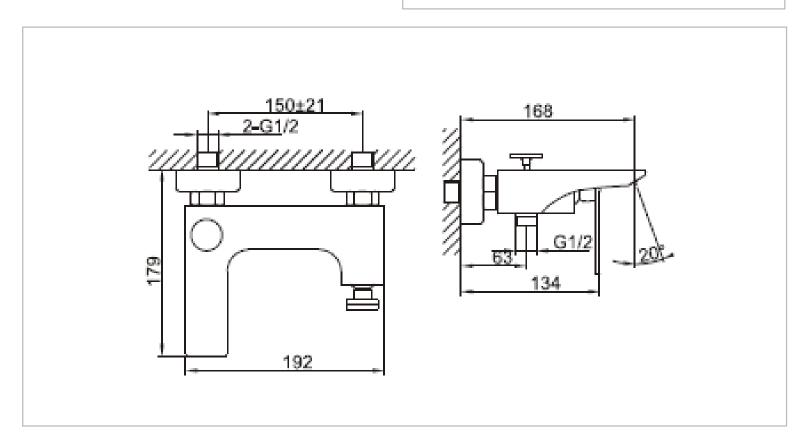

Brand: CAE, China

Name: CATANIA Exposed bath/shower mixer

with bar set

Item Code: 85.2689C + H87968C

Designer:

Color / Finish: **Chrome Plated** Dimensions: 264 mm height

121 mm height projection

All information is for reference only. Installation shall always be based on the specs provided with actual delivered items.