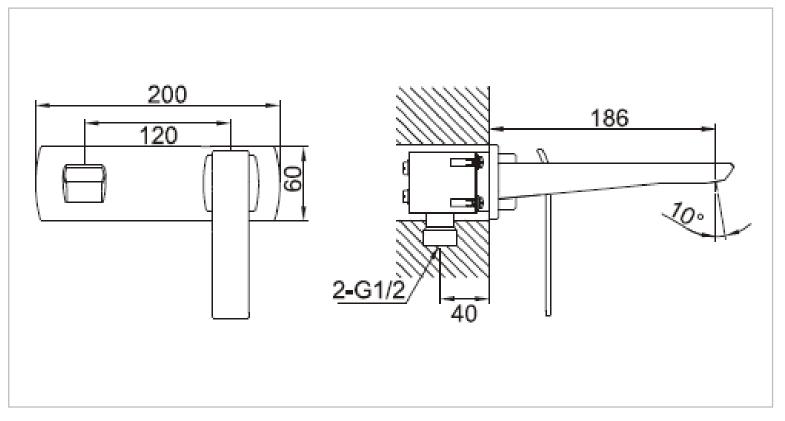

## CAE

| Brand :         | CAE, China                              |
|-----------------|-----------------------------------------|
| Name :          | SIENA Basin mixer with pop up waste set |
| Item Code :     | 85.1768C                                |
| Designer:       |                                         |
| Color / Finish: | Chrome Plated                           |
| Dimensions :    | 186 mm spout projection                 |
|                 |                                         |