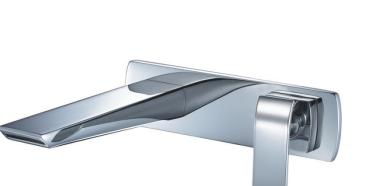

## CAE

| Brand :         | CAE, China                              |
|-----------------|-----------------------------------------|
| Name :          | SIENA Basin mixer with pop up waste set |
| Item Code :     | 85.1768C                                |
| Designer:       |                                         |
| Color / Finish: | Chrome Plated                           |
| Dimensions :    | 186 mm spout projection                 |
|                 |                                         |

## Product info:

- Wall-mounted single lever basin mixer
- Normal Spray
- Flow rate: 10.7 lpm at 3 bars (45 psi)
- Flow pressure: 0.3 Mpa