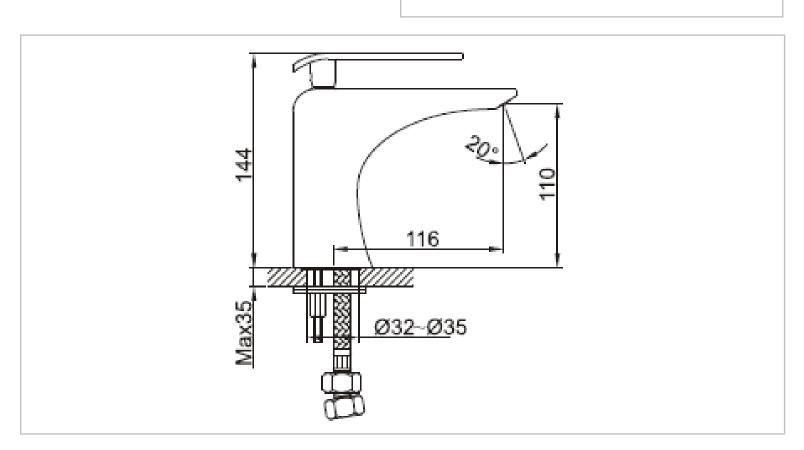

Brand: CAE, China

Name: CATANIA Basin mixer with pop up

waste set

Item Code: 85.1683C

Designer:

Color / Finish: Chrome Plated Dimensions: 144 mm height

116 mm spout projection