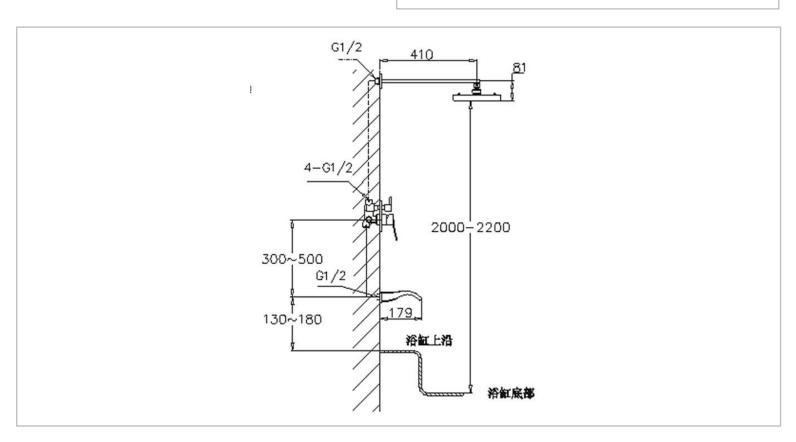

Brand: CAE, China

Name: PORTOFINO Concealed bath/shower

mixer with overhead shower and

spout

Item Code: 78.2367C

Designer:

Color / Finish: Chrome Plated

Dimensions: (See data drawing below for

dimensions)

• Concealed single lever bath/shower mixer set

· With overhead shower and bath spout

Normal spray

• Flow rate: 15.7 lpm at 3 bars (45 psi)

• Flow pressure: 0.3Mpa

Flushing of pipe must be done before fittings are installed. Failure to do so voids the warranty. Follow cleaning instructions and avoid using any harmful chemicals.

 $All\ information\ is\ for\ reference\ only.\ Installation\ shall\ always\ be\ based\ on\ the\ specs\ provided\ with\ actual\ delivered\ items.$