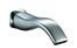

Brand: CAE, China

Name: PORTOFINO Concealed bath/shower

mixer with overhead shower and

spout

Item Code: 78.2367C

Designer:

Color / Finish: Chrome Plated

Dimensions: (See data drawing below for

dimensions)

• Concealed single lever bath/shower mixer set

· With overhead shower and bath spout

Normal spray

• Flow rate: 15.7 lpm at 3 bars (45 psi)

• Flow pressure: 0.3Mpa

Flushing of pipe must be done before fittings are installed. Failure to do so voids the warranty. Follow cleaning instructions and avoid using any harmful chemicals.