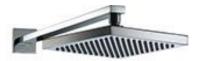

Brand: CAE, China

Name: PORTOFINO Concealed bath/shower

mixer with overhead shower and

spout

Item Code: 78.2367C

Designer:

Color / Finish: Chrome Plated

Dimensions: (See data drawing below for

dimensions)

• Concealed single lever bath/shower mixer set

· With overhead shower and bath spout

Normal spray

• Flow rate: 15.7 lpm at 3 bars (45 psi)

• Flow pressure: 0.3Mpa

Flushing of pipe must be done before fittings are installed. Failure to do so voids the warranty. Follow cleaning instructions and avoid using any harmful chemicals.