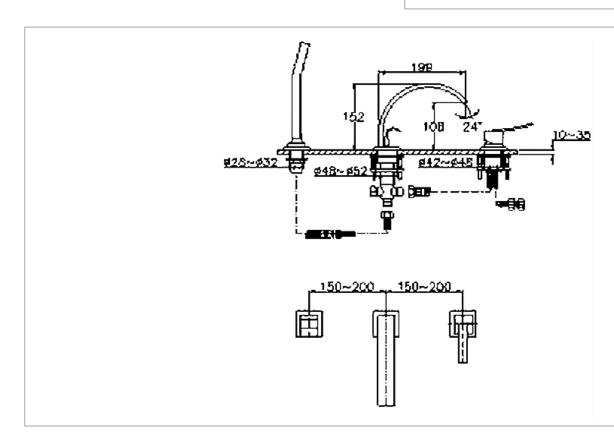

Brand: CAE, China

Name: PORTOFINO 3 Hole bathtub mixer

Item Code: 78.2358C

Designer:

Color / Finish: Chrome Plated
Dimensions: 152 mm Height

198 mm Spout Projection

## Product info:

• 3-hole single lever bathtub mixer

• With extractable handshower set

Normal spray

Flow rate: 23.7 lpm at 3 bar (45 psi)

• Flow pressure: 0.3Mpa