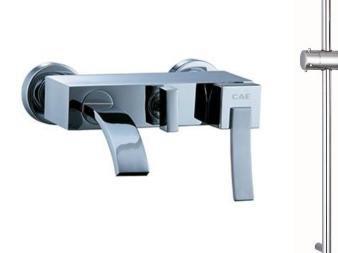

Brand: CAE, China

PORTOFINO Exposed bath/shower Name:

mixer with H87902C bar set

Item Code: 78.2258C

Designer:

Color / Finish: Chrome Plated

160 mm Spout Projection Dimensions:

## Product info:

• Exposed single lever bath/shower mixer with hand shower bar set (H87968C)

Normal spray

Flow rate: 23.7 lpm at 3 bars (45 psi)

Flow pressure: 0.3Mpa

Flushing of pipe must be done before fittings are installed. Failure to do so voids the warranty. Follow cleaning instructions and avoid using any harmful chemicals.