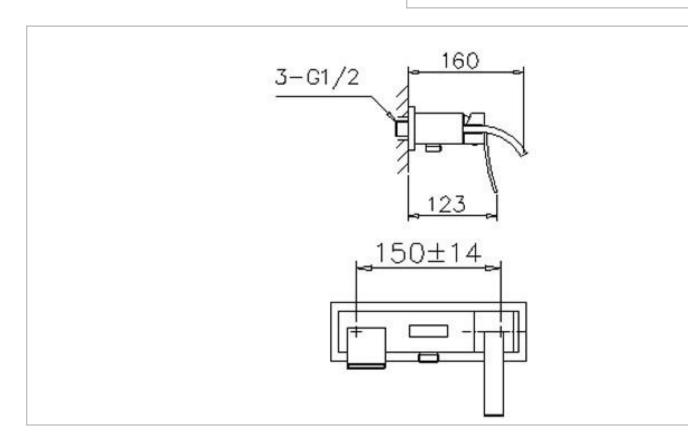

Brand: CAE, China

PORTOFINO Exposed bath/shower Name:

mixer with H87902C bar set

Item Code: 78.2258C

Designer:

Color / Finish: Chrome Plated

160 mm Spout Projection Dimensions: