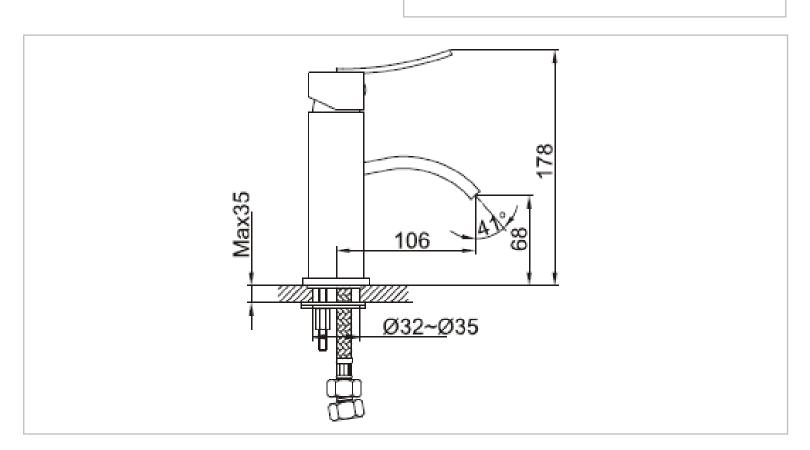

Brand: CAE, China

Name: PORTOFINO Basin mixer with pop up

waste set

Item Code: 78.1258C

Designer:

Color / Finish: Chrome Plated Dimensions: 178mm height

106mm spout projection