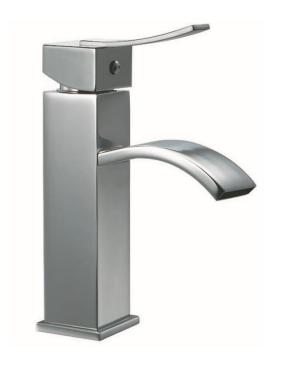

Brand: CAE, China

Name: PORTOFINO Basin mixer with pop up

waste set

Item Code: 78.1258C

Designer:

Color / Finish: Chrome Plated Dimensions: 178mm height

106mm spout projection

## Product info:

- Single lever Basin mixer
- Pop-up waste set G 1 ¼"
- Normal spray
- Flow rate: 10.7 lpm at 3 bars (45 psi)
- Flow pressure: 0.3Mpa