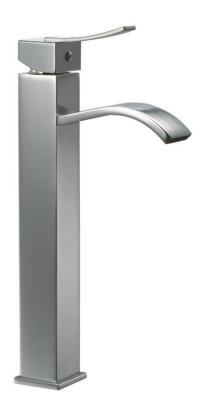

Brand: CAE, China

Name: PORTOFINO Washbowl mixer without

pop up waste set

Item Code: 78.1158C

Designer:

Color / Finish: Chrome Plated Dimensions: 338 mm Height

135 mm Spout Projection

## Product info:

• Single lever tall mixer for washbowl

Without pop-up

Normal spray

• Flow rate: 10.7 lpm at 3 bars (45 psi)

• Flow pressure: 0.3Mpa