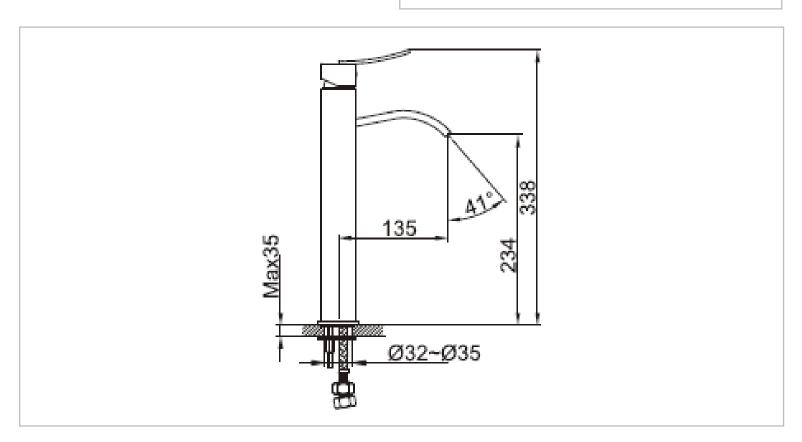

Brand: CAE, China

Name: PORTOFINO Washbowl mixer without

pop up waste set

Item Code: 78.1158C

Designer:

Color / Finish: Chrome Plated Dimensions: 338 mm Height

135 mm Spout Projection

## Product info:

• Single lever tall mixer for washbowl

Without pop-up

Normal spray

• Flow rate: 10.7 lpm at 3 bars (45 psi)

• Flow pressure: 0.3Mpa