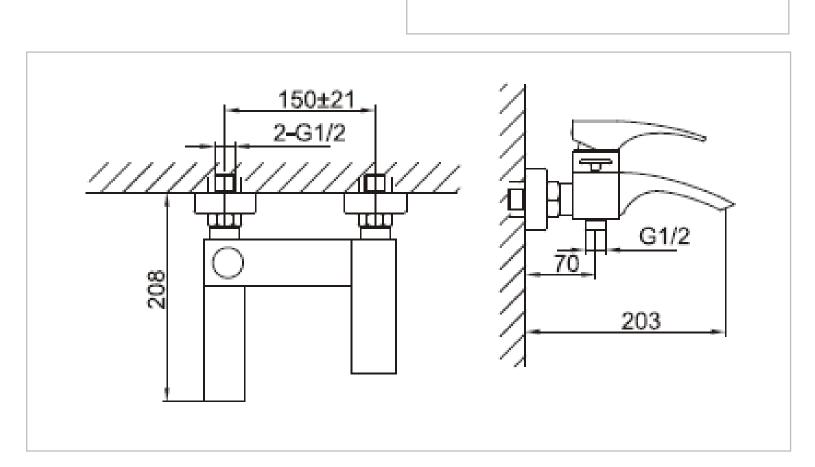

Brand: CAE, China

Name: GALATINA Exposed bath/shower mixer

with H87968C bar set

Item Code: 77.2586C

Designer:

Color / Finish: Chrome Plated

Dimensions: 203 mm Spout Projection