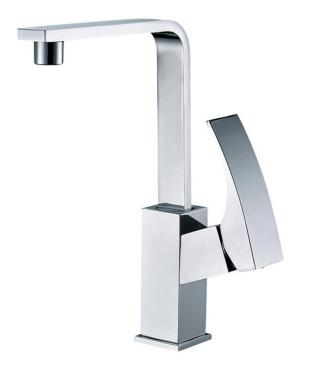

Brand: CAE, China

Name: GALATINA Sink mixer swivel spout

Item Code: 77.1648C

Designer:

Color / Finish: Chrome Plated Dimensions: 289 mm height

155 mm spout projection

## Product info:

· Single lever Sink mixer

• With L-Swivel spout

Normal spray

• Flow rate: 12 lpm at 3 bars (45 psi)

• Flow pressure: 0.3Mpa