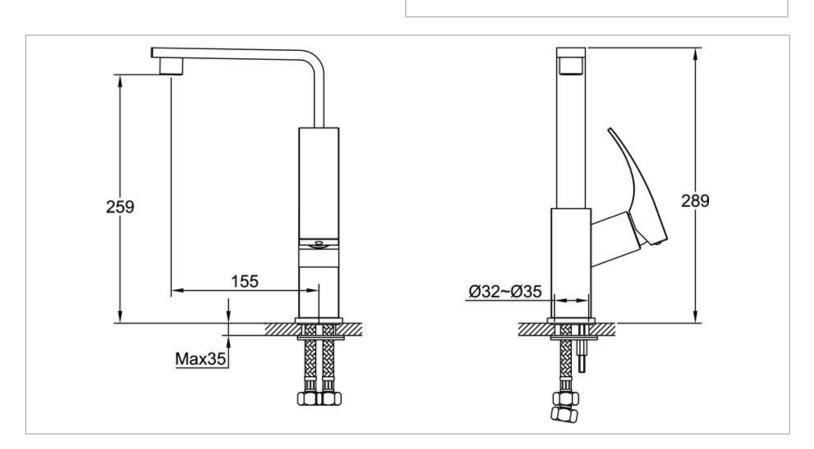

Brand: CAE, China

Name: GALATINA Sink mixer swivel spout

Item Code: 77.1648C

Designer:

Color / Finish: Chrome Plated Dimensions: 289 mm height

155 mm spout projection