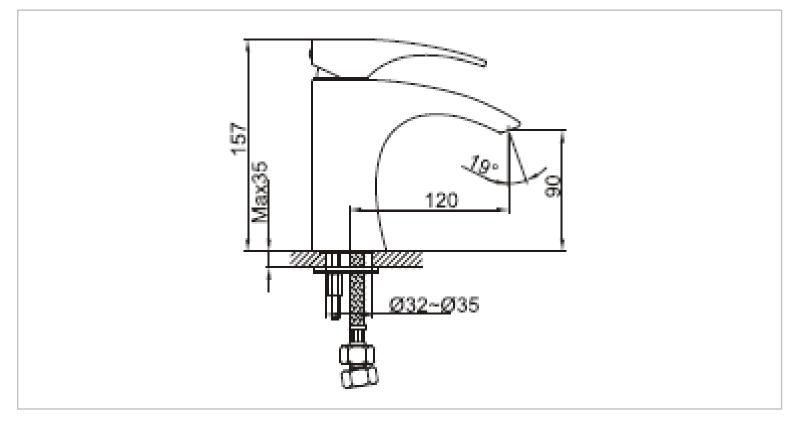

## CAE

| Brand :         | CAE, China                                 |
|-----------------|--------------------------------------------|
| Name :          | GALATINA Basin mixer with pop up waste set |
| Item Code :     | 77.1586C                                   |
| Designer:       |                                            |
| Color / Finish: | Chrome Plated                              |
| Dimensions :    | 157 mm Height                              |
|                 | 120 mm Spout Projection                    |
|                 |                                            |

## Product info:

- Single lever Basin mixer
- 1 ¼ push type pop-up
- Normal spray
- Flow rate: 10.7 lpm at 3 bars (45 psi)
- Flow pressure: 0.3Mpa