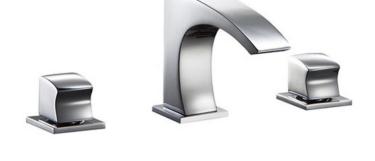

Brand: CAE, China

Name: GALATINA 3 Hole basin mixer with pop

up waste set

Item Code: 77.1584C

Designer:

Color / Finish: **Chrome Plated** Dimensions: 136 mm Height

122 mm Spout Projection

3-hole 2-handle basin mixer

With 1¼" push type pop up

**Normal Spray** 

Flow rate: 10.7 lpm at 3 bars (45 psi)

Flow pressure: 0.3Mpa