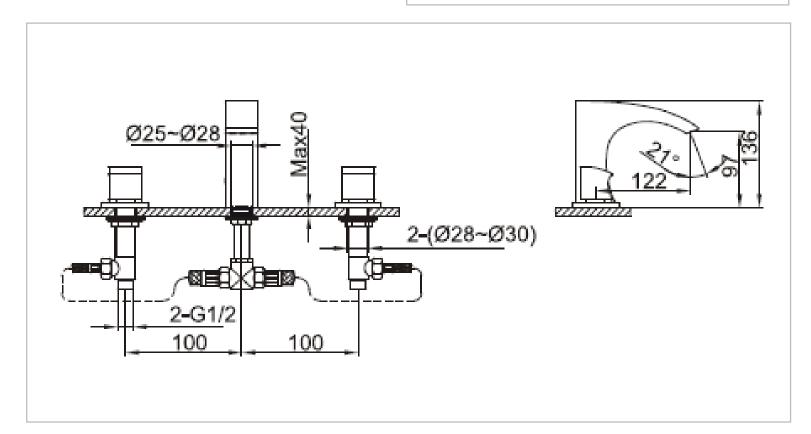

Brand: CAE, China

Name: GALATINA 3 Hole basin mixer with pop

up waste set

Item Code: 77.1584C

Designer:

Color / Finish: **Chrome Plated** Dimensions: 136 mm Height

122 mm Spout Projection

3-hole 2-handle basin mixer

## Add-ons:

• 2x angle valve ½"x½" (no nuts)

• 2x flexible supply hose ½"x½"x?cm

• 1x basin waste trap 1¼"

Flushing of pipe must be done before fittings are installed. Failure to do so voids the warranty. Follow cleaning instructions and avoid using any harmful chemicals.