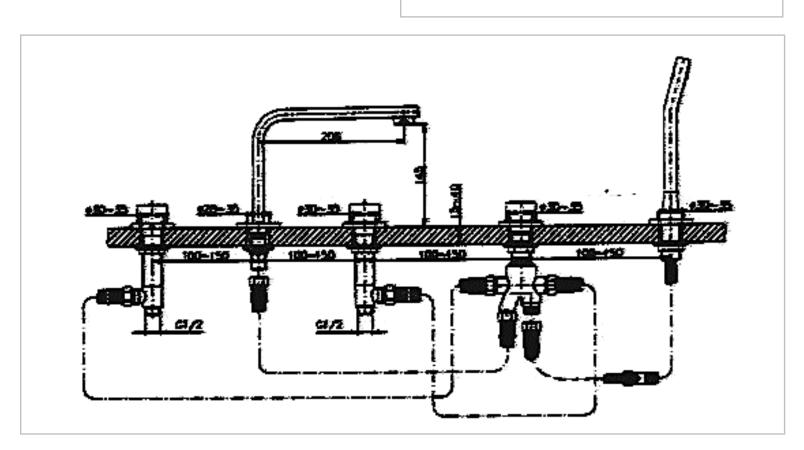

Brand: CAE, China

Name: THENA 5 Hole bathtub mixer

Item Code: 76.2337C

Designer:

Color / Finish: Chrome Plated

206 mm Spout Projection Dimensions:

## Product info:

• 5-hole deck-mounted bath/shower mixer

· With extractable hand shower set

Normal spray

Flow rate: 23.7 lpm at 3 bars (45 psi)

• Flow pressure: 0.3Mpa

## Add-ons:

• 2x angle valve ½"x½" (no nuts)

• 2x flexible supply hose ½"x½" x?cm

Flushing of pipe must be done before fittings are installed. Failure to do so voids the warranty. Follow cleaning instructions and avoid using any harmful chemicals.