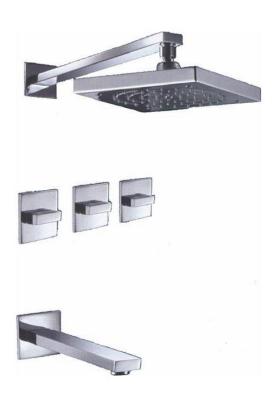

Brand: CAE, China

Name: THENA Concealed bath/shower mixer

with overhead shower and spout

Item Code: 76.2317C

Designer:

Color / Finish: Chrome Plated

Dimensions: 150 mm Spout Projection

## Product info:

Concealed 2-handle bath/shower mixer

· With diverter

· With overhead shower and spout

Normal spray

Flow rate: 15.7 lpm at 3 bars (45 psi)

• Flow pressure: 0.3Mpa

Flushing of pipe must be done before fittings are installed. Failure to do so voids the warranty. Follow cleaning instructions and avoid using any harmful chemicals.