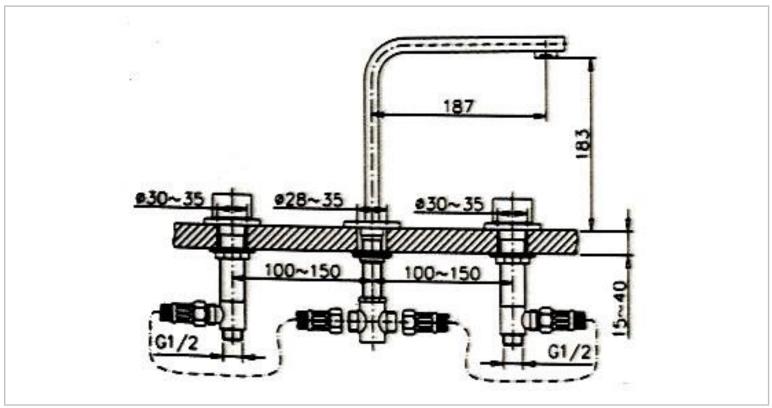

Brand: CAE, China

Name: THENA 3 Hole basin mixer with pop up

waste set

Item Code: 76.1337C

Designer:

Color / Finish: Chrome Plated

187 mm Spout Projection Dimensions:

## Product info:

• 3-hole 2-handle basin mixer

• With pop-up waste set G 1 ¼"

Normal spray

Flow rate: 10.7 lpm at 3 bars (45 psi)

Flow pressure: 0.3Mpa

## Add-ons:

• 2x angle valve ½"x½" (no nuts)

• 2x flexible supply hose ½"x½"x?cm

• 1x basin waste trap 1 ¼"

Flushing of pipe must be done before fittings are installed. Failure to do so voids the warranty. Follow cleaning instructions and avoid using any harmful chemicals.