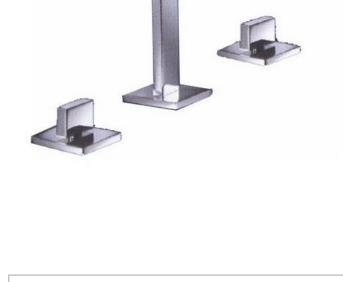

Brand: CAE, China

Name: THENA 3 Hole basin mixer with pop up

waste set

Item Code: 76.1337C

Designer:

Color / Finish: Chrome Plated

187 mm Spout Projection Dimensions:

## Product info:

• 3-hole 2-handle basin mixer

• With pop-up waste set G 1 ¼"

Normal spray

Flow rate: 10.7 lpm at 3 bars (45 psi)

Flow pressure: 0.3Mpa