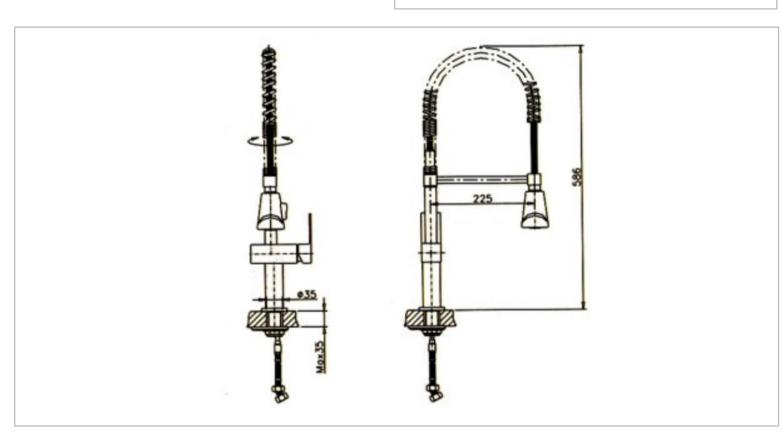

Brand: CAE, China

Name: THAMES, Single lever Sink mixer with

pull-out

Item Code: 75.3363C

Color / Finish: Chrome Plated Dimensions: 586mm height

225mm spout projection