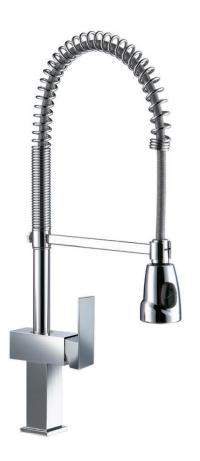

Brand: CAE, China

Name: THAMES, Single lever Sink mixer with

pull-out

Item Code: 75.3363C

Color / Finish: Chrome Plated Dimensions: 586mm height

225mm spout projection

## Product info:

• Single lever Sink mixer with pull-out

normal spray

• flow rate: 10.7 lpm at 3 bars (45 psi)

flow pressure: 0.3Mpa

Flushing of pipe must be done before fittings are installed. Failure to do so voids the warranty. Follow cleaning instructions and avoid using any harmful chemicals.