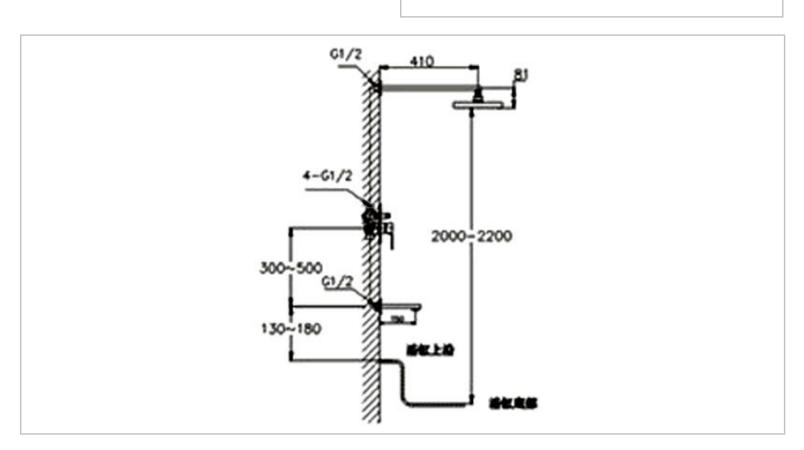

Brand: CAE, China

THAMES Concealed bath/shower Name:

mixer with overhead shower and

spout

Item Code: 75.2349C

Designer:

Color / Finish: Chrome Plated

Dimensions: 2000-2200 x 410 mm

All information is for reference only. Installation shall always be based on the specs provided with actual delivered items.