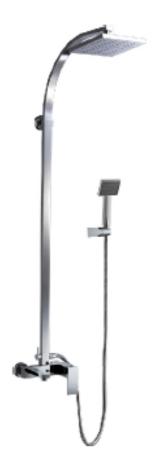

## CAE

| Brand :         | CAE, China                                                                  |
|-----------------|-----------------------------------------------------------------------------|
| Name :          | THAMES Wall mounted shower pipe<br>with hand & overhead shower and<br>spout |
|                 | spoul                                                                       |
| Item Code :     | 75.2344C                                                                    |
| Designer:       |                                                                             |
| Color / Finish: | Chrome Plated                                                               |
| Dimensions :    | (See data drawing below for dimensions)                                     |
|                 |                                                                             |

Product info:

- Wall-mounted single lever shower pipe set
- With overhead shower and hand shower set and bath spout
- Normal spray
- Flow rate: 15.7 lpm at 3 bars (45 psi)
- Flow pressure: 0.3 Mpa

Flushing of pipe must be done before fittings are installed. Failure to do so voids the warranty. Follow cleaning instructions and avoid using any harmful chemicals.