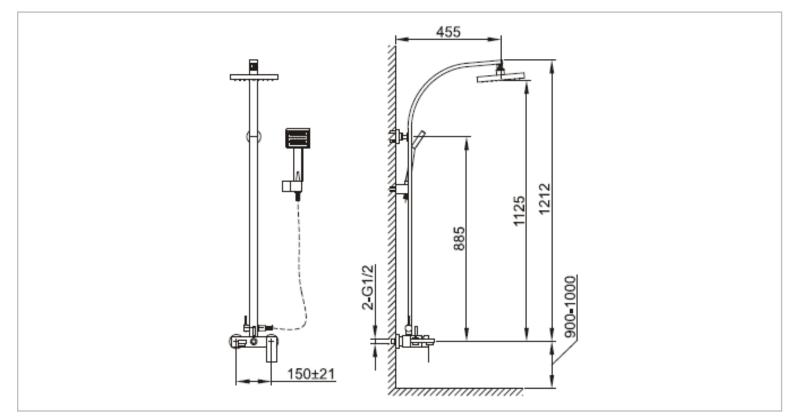

## CAE

| Brand :         | CAE, China                                                                  |
|-----------------|-----------------------------------------------------------------------------|
| Name :          | THAMES Wall mounted shower pipe<br>with hand & overhead shower and<br>spout |
|                 | spoul                                                                       |
| Item Code :     | 75.2344C                                                                    |
| Designer:       |                                                                             |
| Color / Finish: | Chrome Plated                                                               |
| Dimensions :    | (See data drawing below for dimensions)                                     |
|                 |                                                                             |

All information is for reference only. Installation shall always be based on the specs provided with actual delivered items. For more info, visit **www.sanitecph.com**