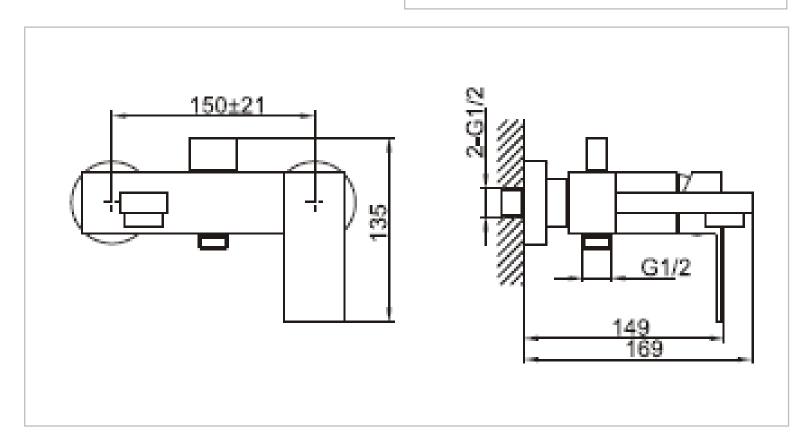

Brand: CAE, China

Name: THAMES Exposed bath/shower with

H87968C bar set

Item Code: 75.2325C

Designer:

Color / Finish: Chrome Plated

Dimensions: 149 mm Spout Projection