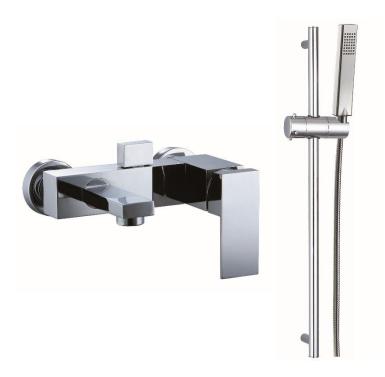

Brand: CAE, China

Name: THAMES Exposed bath/shower with

H87968C bar set

Item Code: 75.2325C

Designer:

Color / Finish: Chrome Plated

Dimensions: 149 mm Spout Projection

## Product info:

• Exposed single lever bath/shower mixer

• Hand shower bar set

Normal spray

Flow rate: 23.7 lpm at 3 bars (45 psi)

• Flow pressure: 0.3Mpa

Flushing of pipe must be done before fittings are installed. Failure to do so voids the warranty. Follow cleaning instructions and avoid using any harmful chemicals.