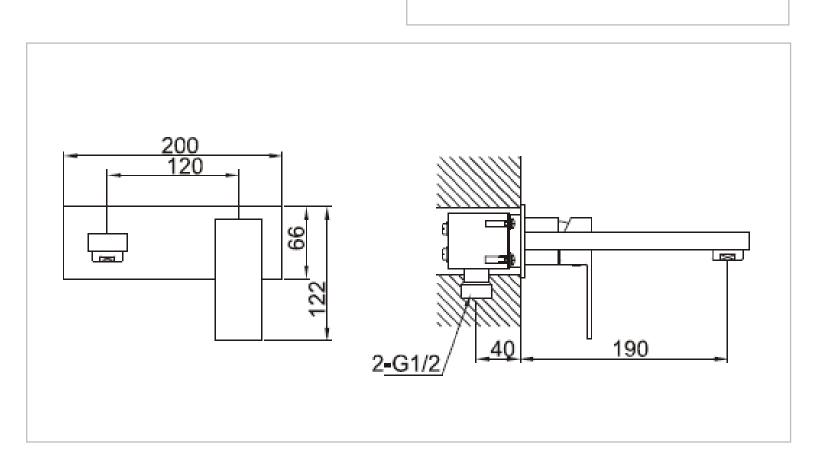

Brand: CAE, China

Name: THAMES Wall-mounted basin mixer

Item Code: 75.1368C

Designer:

Color / Finish: Chrome Plated

Dimensions: 190 mm spout projection