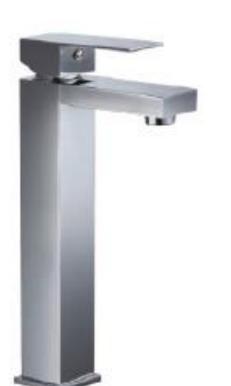

| Brand :         | CAE, China                                        |
|-----------------|---------------------------------------------------|
| Name :          | THAMES Washbowl mixer without pop<br>up waste set |
| Item Code :     | 75.1129C                                          |
| Designer:       |                                                   |
| Color / Finish: | Chrome Plated                                     |
| Dimensions :    | 320 mm height                                     |
|                 | 135 mm spout projection                           |
| Product info:   |                                                   |
| Single Lever    | Shower pipe set                                   |
| With Overhe     | ead and hand shower set                           |
| Normal spra     | iy                                                |
| Flow rate: 1    | 5.7 lpm at 3 bars (45 psi)                        |