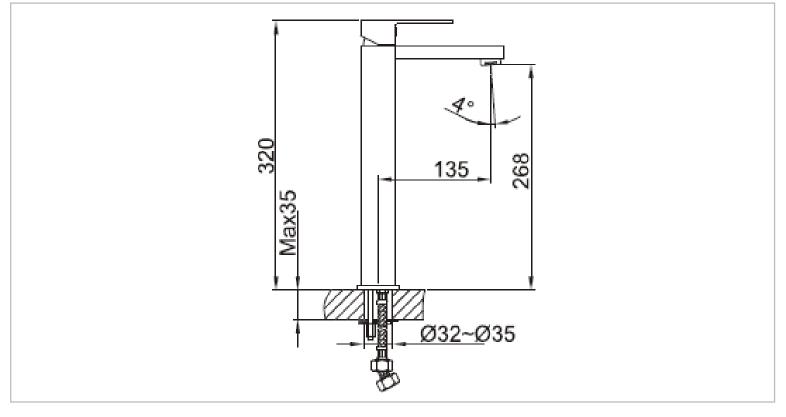

| Brand :         | CAE, China                                        |
|-----------------|---------------------------------------------------|
| Name :          | THAMES Washbowl mixer without pop<br>up waste set |
| Item Code :     | 75.1129C                                          |
| Designer:       |                                                   |
| Color / Finish: | Chrome Plated                                     |
| Dimensions :    | 320 mm height                                     |
|                 | 135 mm spout projection                           |
| Product info:   |                                                   |
| Single Lever    | Shower pipe set                                   |
| With Overhe     | ead and hand shower set                           |
| Normal spra     | iy                                                |
| Flow rate: 1    | 5.7 lpm at 3 bars (45 psi)                        |