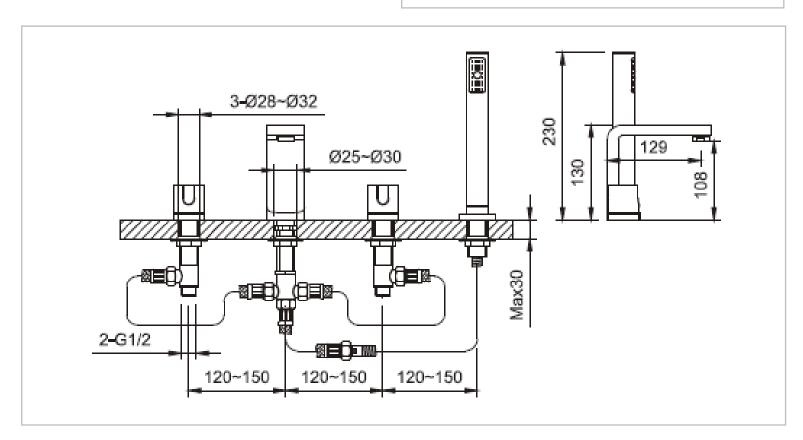

Brand: CAE, China

GARDA 4 Hole rim mounted tub mixer Name:

Item Code: 67.2805C

Designer:

Color / Finish: Chrome Plated Dimensions: 230 mm Height

129 mm Spout Projection

## Add-ons:

- 2x angle valve ½"x½" (no nuts)
- 2x flexible supply hose ½"x½" x?cm

Flushing of pipe must be done before fittings are installed. Failure to do so voids the warranty. Follow cleaning instructions and avoid using any harmful chemicals.