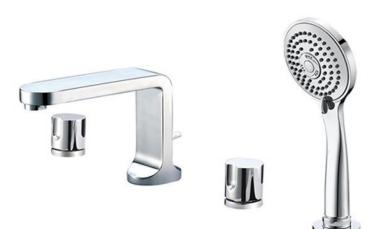

Brand: CAE, China

GARDA 4 Hole rim mounted tub mixer Name:

Item Code: 67.2805C

Designer:

Color / Finish: Chrome Plated Dimensions: 230 mm Height

129 mm Spout Projection

## Product info:

- 4-hole rim mounted tub mixer with extractable hand shower set
- Normal spray
- Flow rate: 23.7 lpm at 3 bars (45 psi)
- Flow pressure: 0.3Mpa