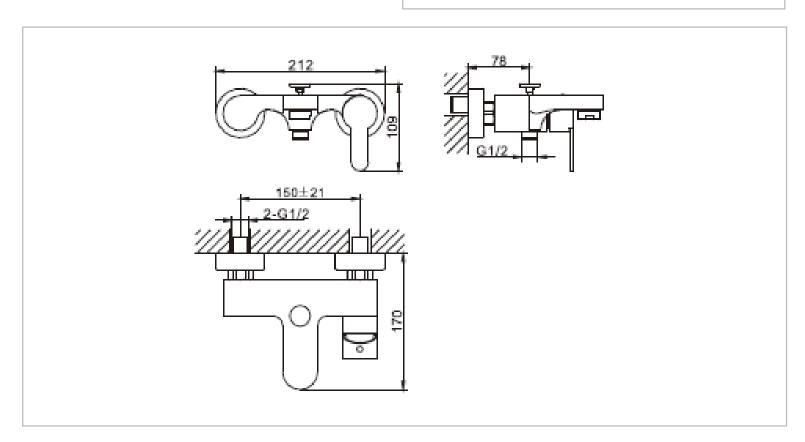

Brand: CAE, China

Name: GARDA Exposed bath/shower mixer

with H87902C bar set

Item Code: 67.2804C

Designer:

Color / Finish: **Chrome Plated** Dimensions: 109 mm height

170 mm Spout Projection