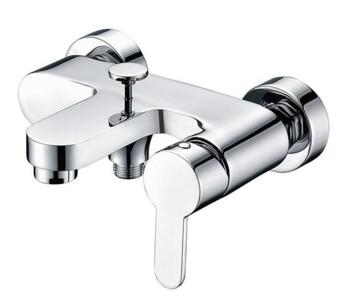

Brand: CAE, China

Name: GARDA Exposed bath/shower mixer

with H87902C bar set

Item Code: 67.2804C

Designer:

Color / Finish: **Chrome Plated** Dimensions: 109 mm height

170 mm Spout Projection

## Product info:

• Exposed single lever bath/shower mixer

With normal spray

Flow rate: 23.7 lpm at 3 bars (45 psi)

Flow pressure: 0.3 Mpa