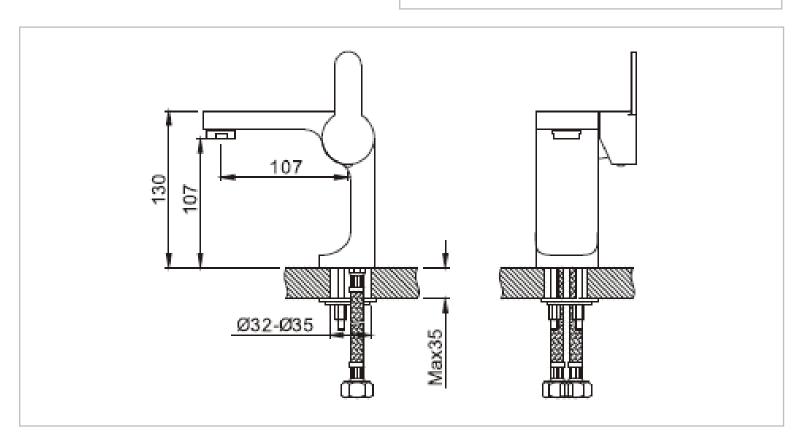

Brand: CAE, China

Name: GARDA Basin mixer with pop up waste

set

Item Code: 67.1803C

Designer:

Color / Finish: Chrome Plated Dimensions: 130 mm Height

107 mm Spout Projection