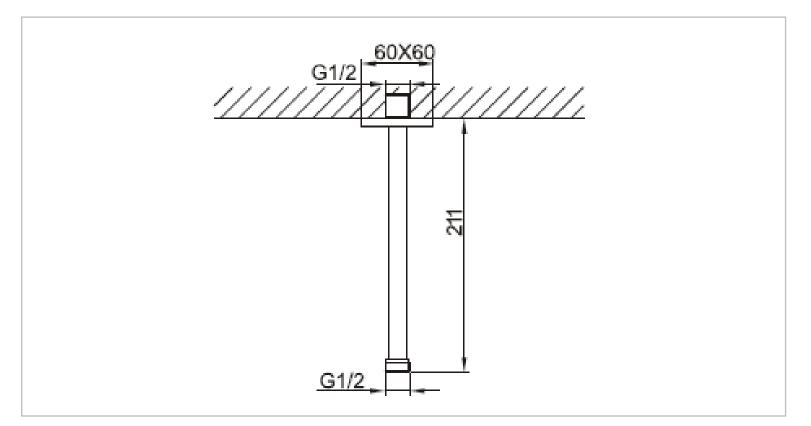

## CAE

| Brand :<br>Name :                            | CAE, China<br>Ceiling extension 10 |
|----------------------------------------------|------------------------------------|
| Item Code :                                  | 54.50201                           |
| Designer:<br>Color / Finish:<br>Dimensions : | Chrome Plated<br>60 x 60 x 211 mm  |
| Product info:                                |                                    |

• Ceiling extension for overhead shower square

Flushing of pipe must be done before fittings are installed. Failure to do so voids the warranty.

Follow cleaning instructions and avoid using any harmful chemicals.