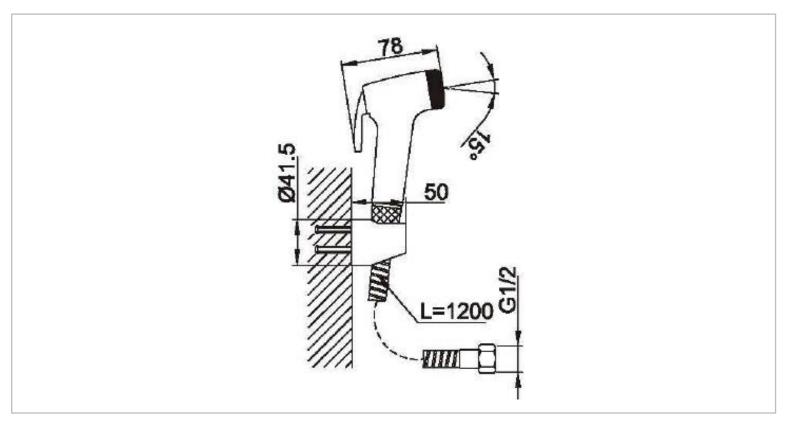

## CAE

| Brand :<br>Name :                            | CAE, China<br>Bidet hand spray set      |
|----------------------------------------------|-----------------------------------------|
| Item Code :                                  | 53.79700                                |
| Designer:<br>Color / Finish:<br>Dimensions : | Chrome Plated<br>78 mm Spout Projection |
| Product info:                                |                                         |

- Bidet hand spray set
- With 1.20m flexible hose and wall support

Add-ons:

• wall angle stop 1/2" or connect adaptor

Flushing of pipe must be done before fittings are installed. Failure to do so voids the warranty.