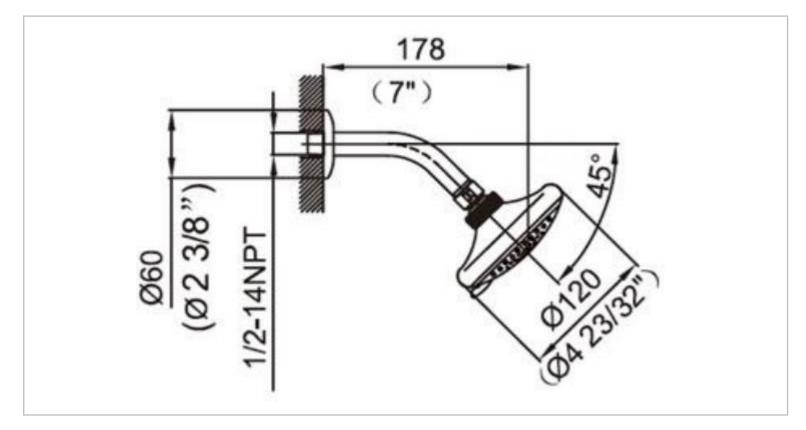

## Designer:

Color / Finish: Chrome Plated Dimensions : 178 mm shower projection