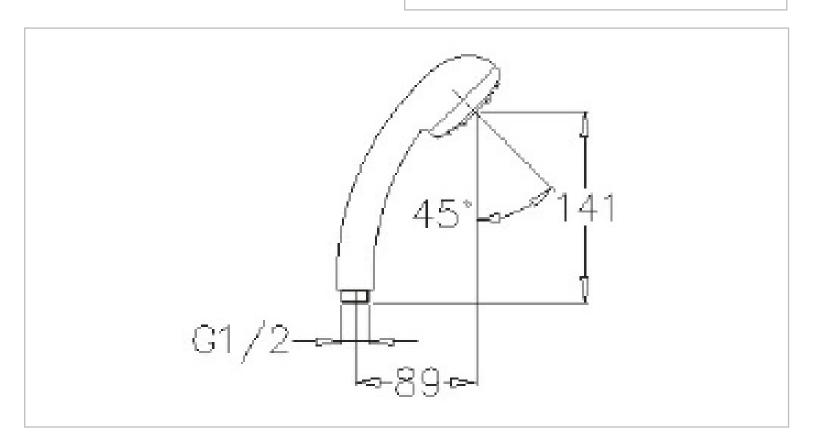

| Brand :<br>Name :                    | CAE, China<br>1-Jet hand shower |
|--------------------------------------|---------------------------------|
| Item Code :                          | 53.00101                        |
| Designer:                            |                                 |
| Color / Finish:                      | Chrome Plated                   |
| Dimensions :                         | 335 mm Height                   |
|                                      | 159 mm Spout Projection         |
| Product info:<br>• 1 Jet hand shower |                                 |