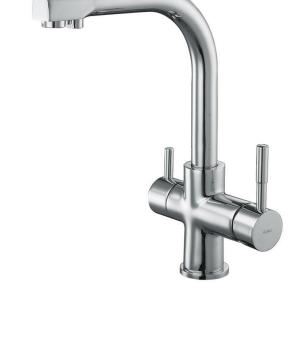

Brand: CAE, China

Name: Dual function for filter and sink mixer

Item Code: 50.3268C

Designer:

Color / Finish: **Chrome Plated** Dimensions: 330 mm Height

192 mm Spout Projection

## Product info:

• Single Lever Sink Mixer

With Control for Filter water

Normal spray

Flow rate: 10.7 lpm at 3 bars (45 psi)

Flow pressure: 0.3Mpa