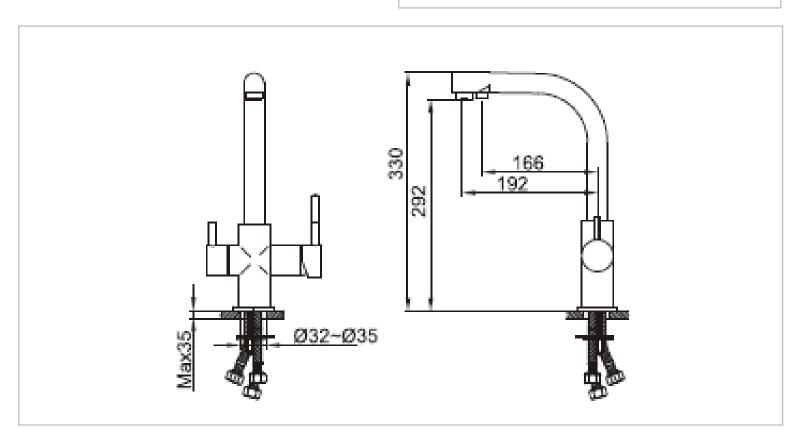

Brand: CAE, China

Name: Dual function for filter and sink mixer

Item Code: 50.3268C

Designer:

Color / Finish: **Chrome Plated** Dimensions: 330 mm Height

192 mm Spout Projection