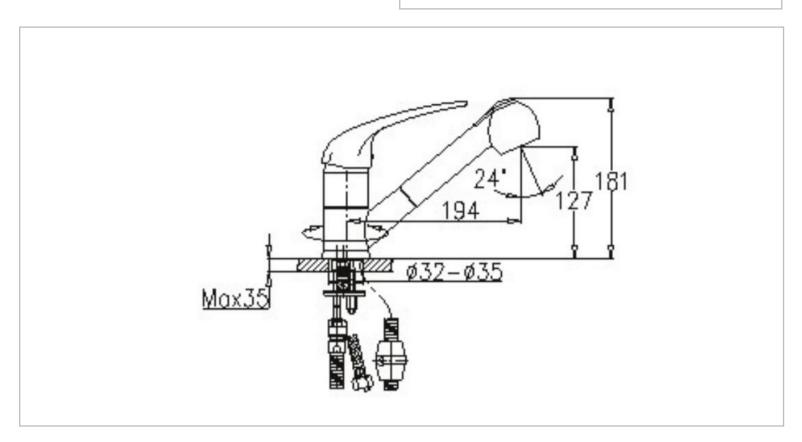

Brand: CAE, China

Name: DINO, Single lever sink mixer with low

pull-out spout

Item Code: 48.3248C

Color / Finish: Chrome Plated Dimensions: 181mm height

194mm spout projection

Single lever Sink Mixer with low pull-out spout