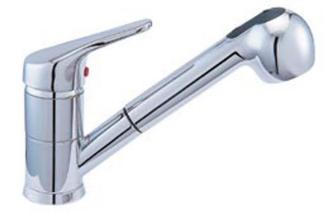

Brand: CAE, China

Name: DINO, Single lever sink mixer with low

pull-out spout

Item Code: 48.3248C

Color / Finish: Chrome Plated Dimensions: 181mm height

194mm spout projection

Single lever Sink Mixer with low pull-out spout