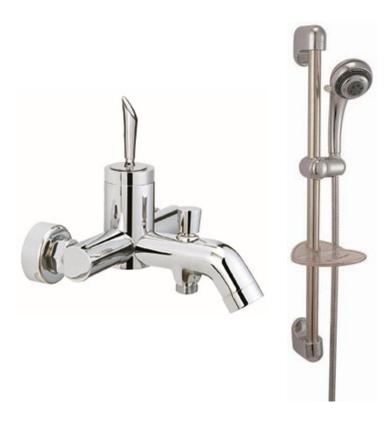

Brand: CAE, China

Name: HYMAN Exposed bath/shower mixer

with H87902C bar set

Item Code: 47.2433C

Designer:

Color / Finish: Chrome Plated

Dimensions: 176 mm Spout Projection

## Product info:

Exposed single lever bath/shower mixer

With hand shower bar set

Normal Spray

**Automatic Diverter** 

Flow rate: 23.7 lpm at 3 bars (45 psi)

• Flow pressure: 0.3Mpa

Flushing of pipe must be done before fittings are installed. Failure to do so voids the warranty. Follow cleaning instructions and avoid using any harmful chemicals.