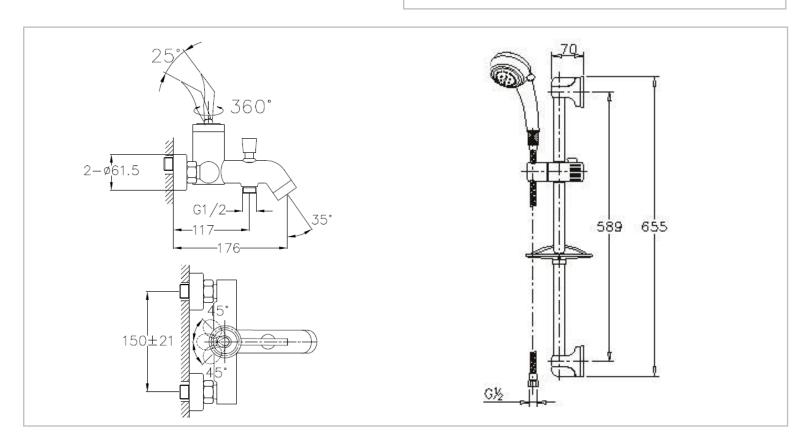

Brand: CAE, China

Name: HYMAN Exposed bath/shower mixer

with H87902C bar set

Item Code: 47.2433C

Designer:

Color / Finish: Chrome Plated

Dimensions: 176 mm Spout Projection

## Product info:

Exposed single lever bath/shower mixer

With hand shower bar set

Normal Spray

**Automatic Diverter** 

Flow rate: 23.7 lpm at 3 bars (45 psi)

• Flow pressure: 0.3Mpa

Flushing of pipe must be done before fittings are installed. Failure to do so voids the warranty. Follow cleaning instructions and avoid using any harmful chemicals.

All information is for reference only. Installation shall always be based on the specs provided with actual delivered items.