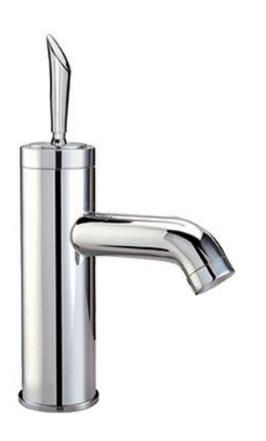

Brand: CAE, China

Name: HYMAN Basin mixer with pop up

waste set

Item Code: 47.1433C

Designer:

Color / Finish: Chrome Plated Dimensions: 244 mm Height

104 mm Spout Projection

## Product info:

• Single lever basin mixer

• With 1¼" basin pop up waste

Normal Spray

• Flow rate: 10.7 L/min at 3 bars (45 psi)

• Flow pressure: 0.3Mpa