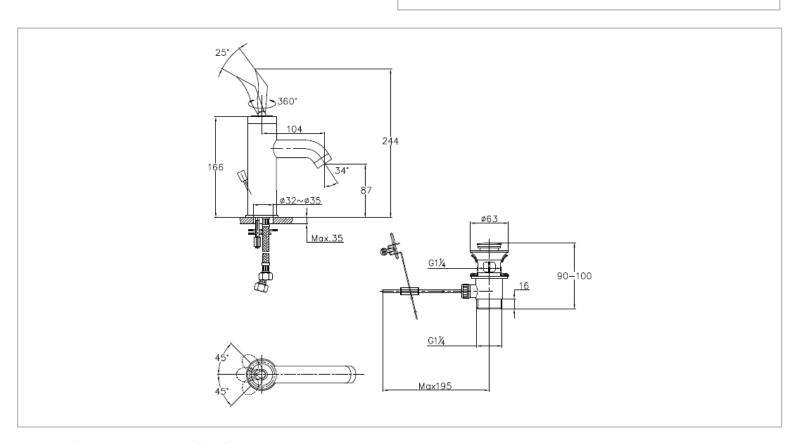

Brand: CAE, China

Name: HYMAN Basin mixer with pop up

waste set

Item Code: 47.1433C

Designer:

Color / Finish: Chrome Plated Dimensions: 244 mm Height

104 mm Spout Projection

## Product info:

• Single lever basin mixer

• With 1¼" basin pop up waste

Normal Spray

• Flow rate: 10.7 L/min at 3 bars (45 psi)

• Flow pressure: 0.3Mpa

## Add-ons:

• 2x angle valve ½"x¾" (no nuts)

• 1x basin waste trap 1¼"

Flushing of pipe must be done before fittings are installed. Failure to do so voids the warranty. Follow cleaning instructions and avoid using any harmful chemicals.