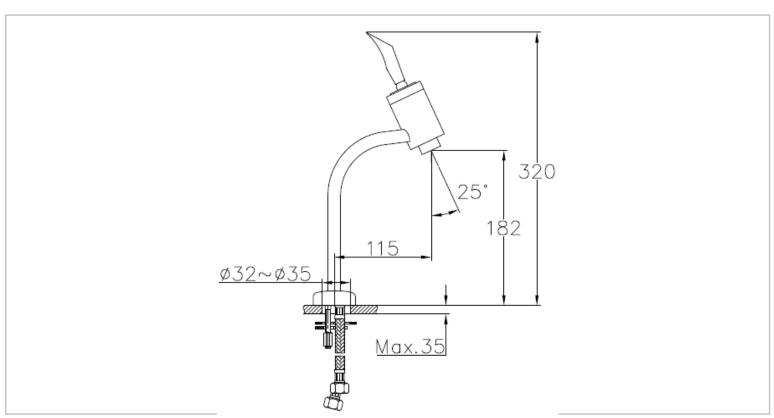

Brand: CAE, China

Name: HYMAN Basin mixer with pop up

waste set

Item Code: 47.1152C

Designer:

Color / Finish: Chrome Plated Dimensions: 320 mm Height

115 mm Spout Projection

## Product info:

· Single lever Basin mixer

• With 1 ¼ " push type pop-up

Normal Spray

Flow rate: 10.7 lpm at 3 bars (45 psi)

• Flow pressure: 0.3Mpa