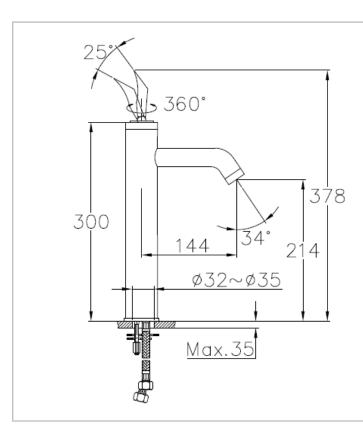

Brand: CAE, China

Name: HYMAN Washbowl mixer without pop

up waste set

Item Code: 47.1023C

Designer:

Color / Finish: Chrome Plated Dimensions: 378 mm Height

144 mm Spout Projection