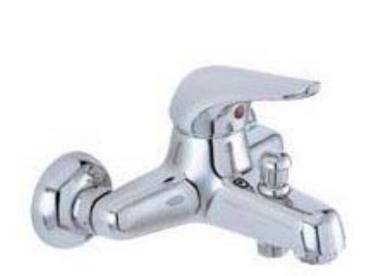

## CAE

| Brand :         | CAE, China                                              |
|-----------------|---------------------------------------------------------|
| Name :          | SIELO Exposed bath/shower mixer<br>with hand shower set |
| Item Code :     | 46.2160C                                                |
| Designer:       |                                                         |
| Color / Finish: | Chrome Plated                                           |
| Dimensions :    | 124 mm Height                                           |
|                 | 155 mm Spout Projection                                 |
|                 |                                                         |

## Product info:

- Exposed single lever bath/shower mixer
- With hand shower set
- Normal Spray
- Automatic diverter
- Flow rate: 23.7 lpm at 3 bars (45 psi)
- Flow pressure: 0.3Mpa

Flushing of pipe must be done before fittings are installed. Failure to do so voids the warranty.