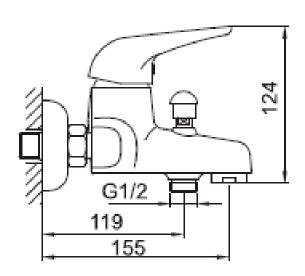

## CAE

| Brand :         | CAE, China                                              |
|-----------------|---------------------------------------------------------|
| Name :          | SIELO Exposed bath/shower mixer<br>with hand shower set |
| Item Code :     | 46.2160C                                                |
| Designer:       |                                                         |
| Color / Finish: | Chrome Plated                                           |
| Dimensions :    | 124 mm Height                                           |
|                 | 155 mm Spout Projection                                 |
|                 |                                                         |

## Product info:

- Exposed single lever bath/shower mixer
- With hand shower set
- Normal Spray
- Automatic diverter
- Flow rate: 23.7 lpm at 3 bars (45 psi)
- Flow pressure: 0.3Mpa

Flushing of pipe must be done before fittings are installed. Failure to do so voids the warranty.