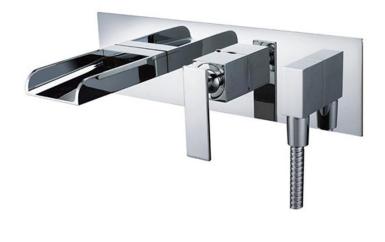

Brand: CAE, China

Name: CASERTA concealed bath/ shower

mixer with H87968C shower bar set

Item Code: S38.2598C

Designer:

Color / Finish: **Chrome Plated** Dimensions: 100 mm height

142 mm spout projection

## Product info:

Concealed single lever bath/shower mixer

With hand shower bar set

Normal spray

Flow rate: 23.7 lpm at 3 bars (45 psi)

Flow pressure: 0.3 Mpa

Flushing of pipe must be done before fittings are installed. Failure to do so voids the warranty. Follow cleaning instructions and avoid using any harmful chemicals.