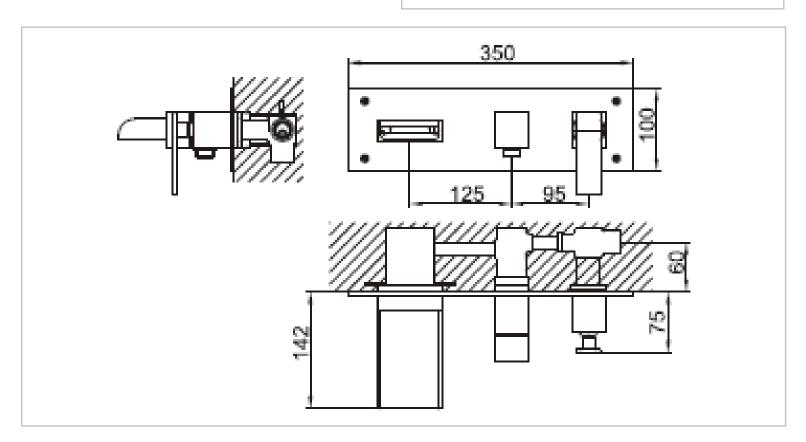

Brand: CAE, China

Name: CASERTA concealed bath/ shower

mixer with H87968C shower bar set

Item Code: S38.2598C

Designer:

Color / Finish: **Chrome Plated** Dimensions: 100 mm height

142 mm spout projection