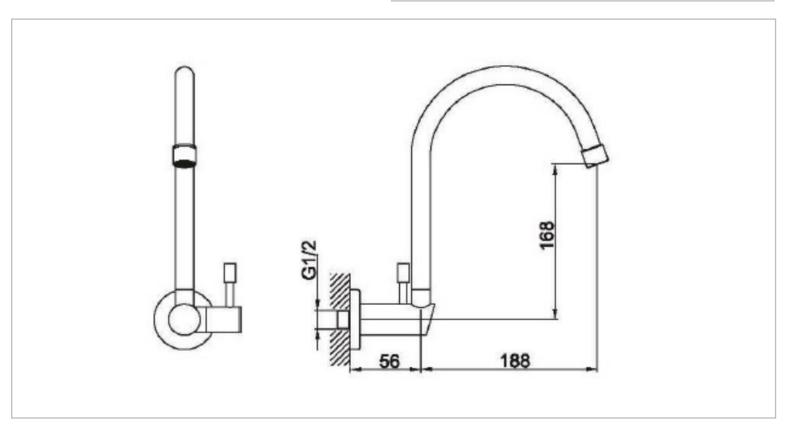

Brand: CAE, China

Name: YORK Series, Wall-mounted sink tap

Item Code: 37.3446C

Color / Finish: Chrome Plated

Dimensions: 188 mm spout projection

## Product info:

- Wall-mounted sink tap
- Cold Water only
- normal spray
- flow rate: 10.7 lpm at 3 bars (45 psi)
- flow pressure: 0.3Mpa

Flushing of pipe must be done before fittings are installed. Failure to do so voids the warranty. Follow cleaning instructions and avoid using any harmful chemicals.

 $All\ information\ is\ for\ reference\ only.\ Installation\ shall\ always\ be\ based\ on\ the\ specs\ provided\ with\ actual\ delivered\ items.$