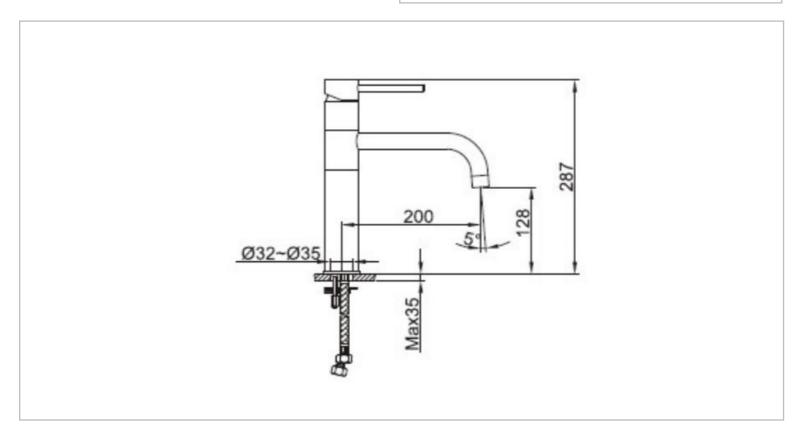

## CAE

| Brand :                         | CAE, China                                              |
|---------------------------------|---------------------------------------------------------|
| Name :                          | YORK, Single lever sink mixer                           |
| Item Code :                     | 37.3433C                                                |
| Color / Finish:<br>Dimensions : | Chrome Plated<br>287mm height<br>200mm spout projection |
| Draduat info                    |                                                         |