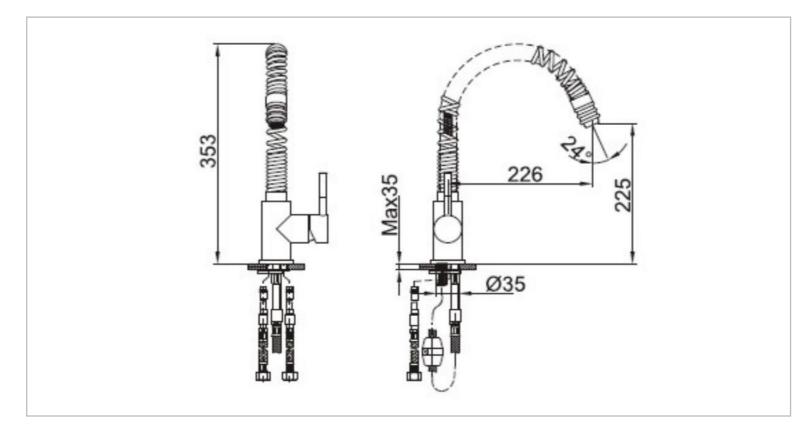

| Brand :         | CAE, China                                   |
|-----------------|----------------------------------------------|
| Name :          | YORK, Single lever semi-professional<br>sink |
| Item Code :     | 37.3267C                                     |
|                 |                                              |
| Color / Finish: | Chrome Plated                                |
| Dimensions :    | 353mm height                                 |
|                 | 226mm spout projection                       |
|                 |                                              |
| Product info:   |                                              |