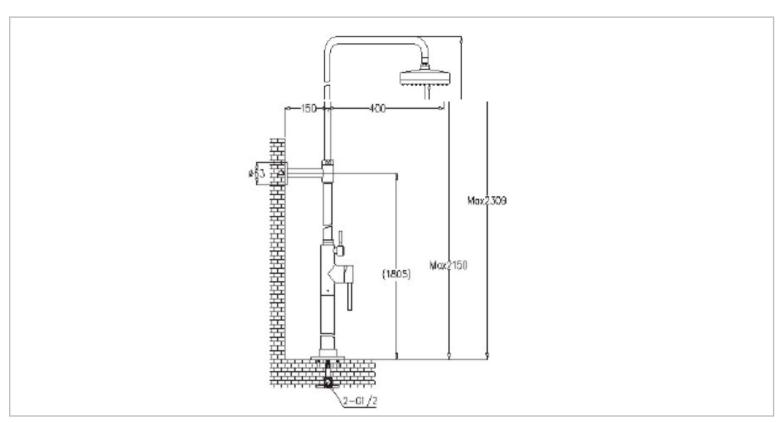

Brand: CAE, China

Name: YORK Floor-mounted shower pipe

with hand & overhead shower

Item Code: 37.2431C

Designer:

Color / Finish: Chrome Plated
Dimensions: 2308 mm Height

## Product info:

• Floor-mounted shower pipe set

• With overhead and hand shower set

Normal Spray

• Flow rate: 15.7 lpm at 3 bars (45 psi)

• Flow pressure: 0.3Mpa

Flushing of pipe must be done before fittings are installed. Failure to do so voids the warranty. Follow cleaning instructions and avoid using any harmful chemicals.