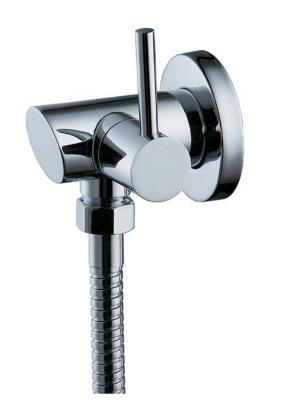

## CAE

| Brand :<br>Name :                                            | CAE, China<br>YORK Cold water tap (valve only)              |
|--------------------------------------------------------------|-------------------------------------------------------------|
| Item Code :                                                  | 37.2341C                                                    |
| Designer:                                                    |                                                             |
| Color / Finish:<br>Dimensions :                              | Chrome Plated<br>(See data drawing below for<br>dimensions) |
| <ul><li>Product info:</li><li>Wall angle water tap</li></ul> |                                                             |

• With hose connection ½ "

Flushing of pipe must be done before fittings are installed. Failure to do so voids the warranty.

Follow cleaning instructions and avoid using any harmful chemicals.

All information is for reference only. Installation shall always be based on the specs provided with actual delivered items. For more info, visit **www.sanitecph.com**