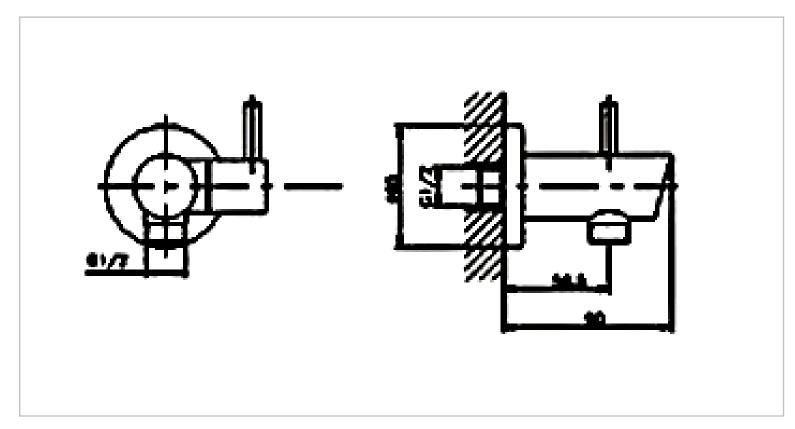

## CAE

| Brand :<br>Name :                                            | CAE, China<br>YORK Cold water tap (valve only)              |
|--------------------------------------------------------------|-------------------------------------------------------------|
| Item Code :                                                  | 37.2341C                                                    |
| Designer:                                                    |                                                             |
| Color / Finish:<br>Dimensions :                              | Chrome Plated<br>(See data drawing below for<br>dimensions) |
| <ul><li>Product info:</li><li>Wall angle water tap</li></ul> |                                                             |

• With hose connection ½ "

Flushing of pipe must be done before fittings are installed. Failure to do so voids the warranty.

Follow cleaning instructions and avoid using any harmful chemicals.

All information is for reference only. Installation shall always be based on the specs provided with actual delivered items. For more info, visit **www.sanitecph.com**