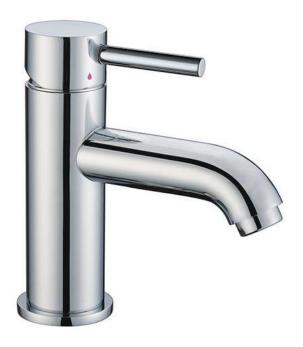

Brand: CAE, China

Name: YORK Basin mixer with pop up waste

set

Item Code: 37.1540C

Designer:

Color / Finish: Chrome Plated Dimensions: 163 mm Height

119 mm Spout Projection

## Product info:

• Single lever basin mixer

• With pop-up waste set G 11/4

Normal spray

Flow rate: 10.7 lpm at 3 bars (45 psi)

• Flow pressure: 0.3Mpa