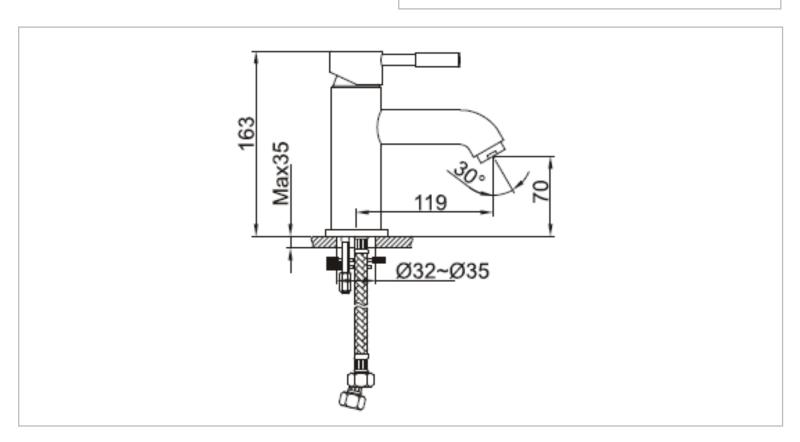

Brand: CAE, China

Name: YORK Basin mixer with pop up waste

set

Item Code: 37.1540C

Designer:

Color / Finish: Chrome Plated Dimensions: 163 mm Height

119 mm Spout Projection