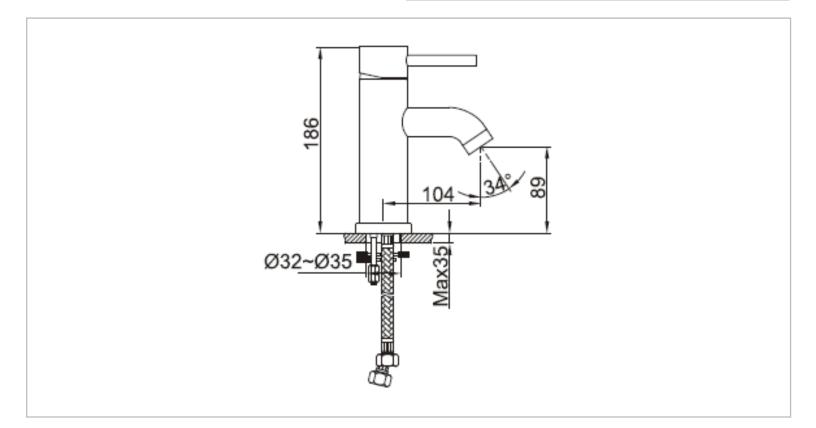

| CAE, China                             |
|----------------------------------------|
| YORK Basin mixer with pop up waste set |
| 37.1433C                               |
|                                        |
| Chrome Plated                          |
| 186 mm Height                          |
| 104 mm Spout Projection                |
|                                        |

## Product info:

- Single lever basin mixer
- pop-up waste set G 1 ¼"
- Normal spray
- Flow rate: 10.7 lpm at 3 bars (45 psi)
- Flow pressure: 0.3Mpa