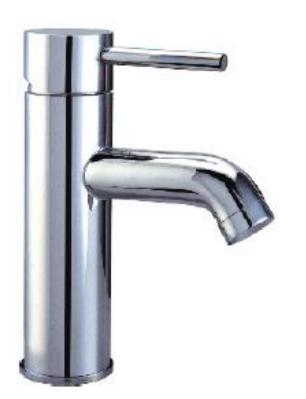

| CAE, China                             |
|----------------------------------------|
| YORK Basin mixer with pop up waste set |
| 37.1433C                               |
|                                        |
| Chrome Plated                          |
| 186 mm Height                          |
| 104 mm Spout Projection                |
|                                        |

## Product info:

- Single lever basin mixer
- pop-up waste set G 1 ¼"
- Normal spray
- Flow rate: 10.7 lpm at 3 bars (45 psi)
- Flow pressure: 0.3Mpa