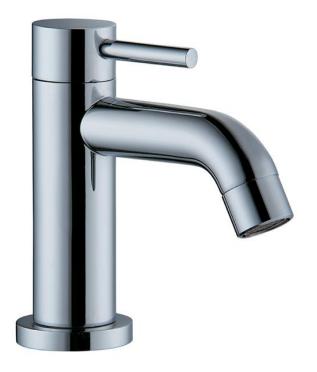

Brand: CAE, China

Name: YORK Basin tap cold water only

Item Code: 37.1215C

Designer:

Color / Finish: Chrome Plated
Dimensions: 150 mm Height

115 mm Spout Projection

## Product info:

· Single lever basin tap

· Without pop-up

Normal Spray

Flow rate: 10.7 lpm at 3 bars (45 psi)

• Flow pressure: 0.3Mpa