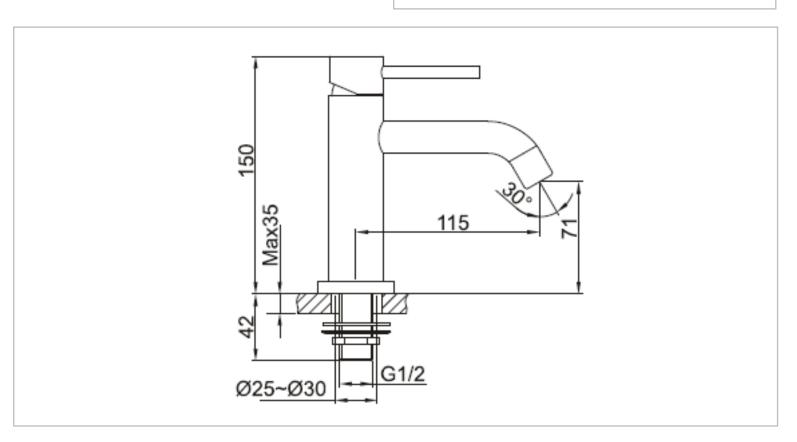

Brand: CAE, China

Name: YORK Basin tap cold water only

Item Code: 37.1215C

Designer:

Color / Finish: Chrome Plated
Dimensions: 150 mm Height

115 mm Spout Projection