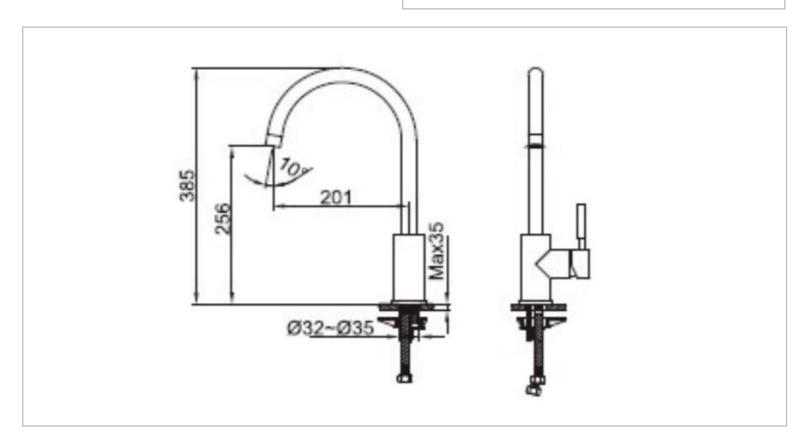

Brand: CAE, China

Name: YORK, Single lever sink mixer with J

spout

Item Code: 37.1043C

Color / Finish: Chrome Plated Dimensions: 385mm height

201mm spout projection

## Product info:

- Single lever sink mixer with J-spout
- normal spray
- flow rate: 10.7 lpm at 3 bars (45 psi)
- flow pressure: 0.3Mpa

Flushing of pipe must be done before fittings are installed. Failure to do so voids the warranty. Follow cleaning instructions and avoid using any harmful chemicals.