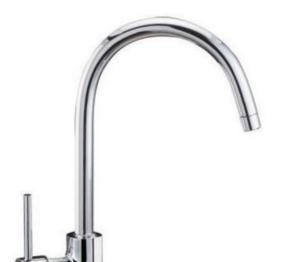

Brand: CAE, China

Name: YORK, Single lever sink mixer with J

spout

Item Code: 37.1043C

Color / Finish: Chrome Plated Dimensions: 385mm height

201mm spout projection

## Product info:

- Single lever sink mixer with J-spout
- normal spray
- flow rate: 10.7 lpm at 3 bars (45 psi)
- flow pressure: 0.3Mpa

Flushing of pipe must be done before fittings are installed. Failure to do so voids the warranty. Follow cleaning instructions and avoid using any harmful chemicals.