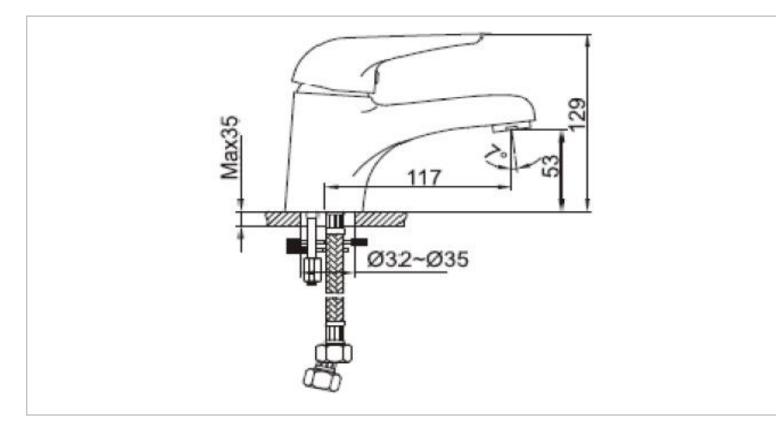

## CAE

| Brand :<br>Name :                            | CAE, China<br>SIELO Basin tap cold water only             |
|----------------------------------------------|-----------------------------------------------------------|
| Item Code :                                  | 36.1355C                                                  |
| Designer:<br>Color / Finish:<br>Dimensions : | Chrome Plated<br>129 mm Height<br>117 mm Spout Projection |
|                                              |                                                           |

## Product info:

- Single lever control cold water tap 1/2"
- Flow pressure: 1~5 bar (15~70 psi)

## Add-ons:

- 1x angle valve ½"x½" (no nuts)
- 1x flexible supply hose ½"x½" x?cm
- 1x basin waste strainer or pop-up
- 1x basin waste trap 1¼"

Flushing of pipe must be done before fittings are installed. Failure to do so voids the warranty.