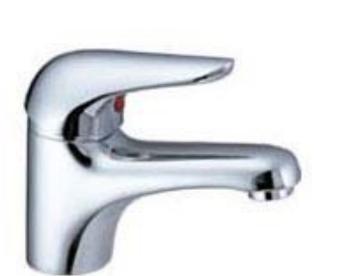

## CAE

| Brand :<br>Name :                            | CAE, China<br>SIELO Basin tap cold water only             |
|----------------------------------------------|-----------------------------------------------------------|
| Item Code :                                  | 36.1355C                                                  |
| Designer:<br>Color / Finish:<br>Dimensions : | Chrome Plated<br>129 mm Height<br>117 mm Spout Projection |
|                                              |                                                           |

## Product info:

- Single lever control cold water tap 1/2"
- Flow pressure: 1~5 bar (15~70 psi)