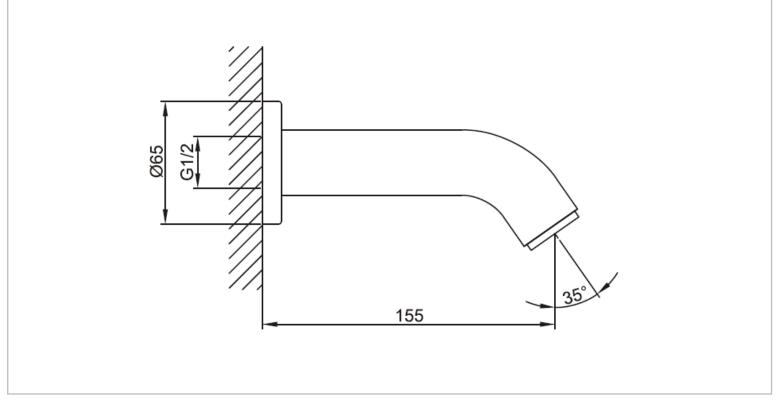

| Brand :<br>Name :                            | CAE, China<br>Bath spout with aerator    |
|----------------------------------------------|------------------------------------------|
| Item Code :                                  | 32.15001                                 |
| Designer:<br>Color / Finish:<br>Dimensions : | Chrome Plated<br>155 mm Spout Projection |
| Product info:                                |                                          |

- Bath spout
- With aerator ½" inlet

Flushing of pipe must be done before fittings are installed. Failure to do so voids the warranty.

Follow cleaning instructions and avoid using any harmful chemicals.