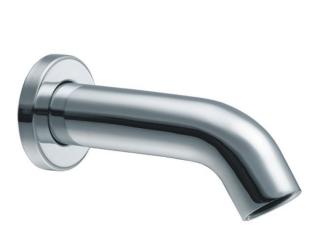

| Brand :<br>Name :                            | CAE, China<br>Bath spout with aerator    |
|----------------------------------------------|------------------------------------------|
| Item Code :                                  | 32.15001                                 |
| Designer:<br>Color / Finish:<br>Dimensions : | Chrome Plated<br>155 mm Spout Projection |
| Product info:                                |                                          |

- Bath spout
- With aerator ½" inlet

Flushing of pipe must be done before fittings are installed. Failure to do so voids the warranty.

Follow cleaning instructions and avoid using any harmful chemicals.