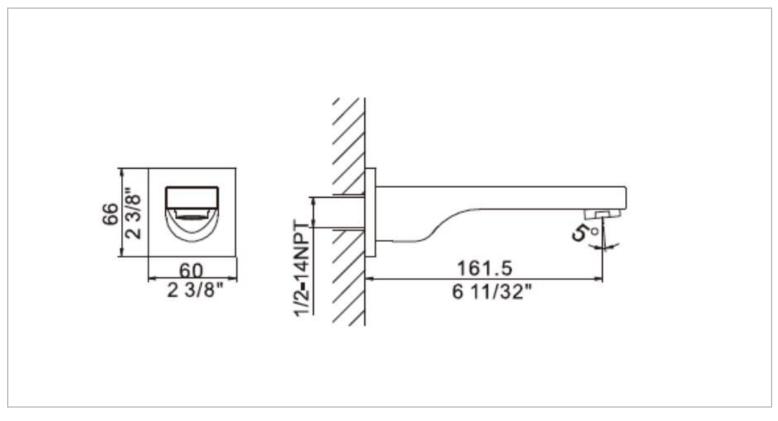

## CAE

| Brand :                                                                                | CAE, China               |
|----------------------------------------------------------------------------------------|--------------------------|
| Name :                                                                                 | THAMES bath spout        |
| Item Code :                                                                            | 32.09201                 |
| Color / Finish:<br>Dimensions :                                                        | Chrome Plated<br>161.5mm |
| <ul><li>Product info:</li><li>exposed bath/shower mixer with hand shower set</li></ul> |                          |