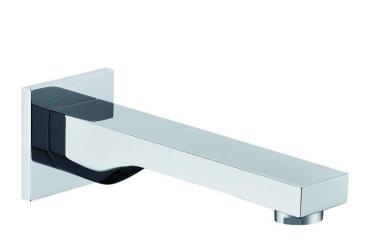

## CAE

| Brand :                                                                                | CAE, China               |
|----------------------------------------------------------------------------------------|--------------------------|
| Name :                                                                                 | THAMES bath spout        |
| Item Code :                                                                            | 32.09201                 |
| Color / Finish:<br>Dimensions :                                                        | Chrome Plated<br>161.5mm |
| <ul><li>Product info:</li><li>exposed bath/shower mixer with hand shower set</li></ul> |                          |