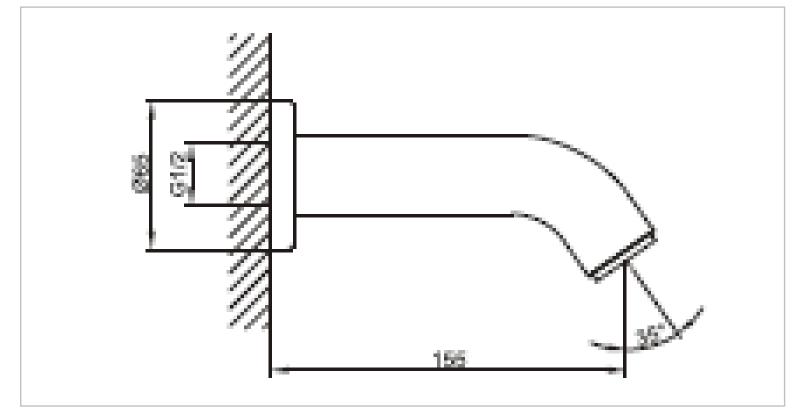

## CAE

| Brand :<br>Name :                            | CAE, China<br>Bath spout ½"              |
|----------------------------------------------|------------------------------------------|
| Item Code :                                  | 32.02201                                 |
| Designer:<br>Color / Finish:<br>Dimensions : | Chrome Plated<br>156 mm Spout Projection |
| Product info:<br>• Bath spout ½"             |                                          |